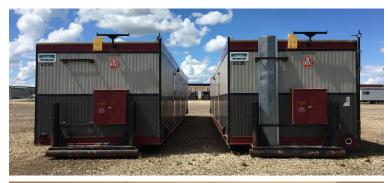

## **Double Occupancy** // TEXAS CAMP

24' x 60'

### 10-bed Skidded Double Occupancy Texas Camp