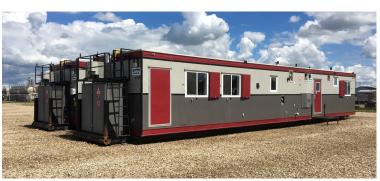

# **Double Occupancy** //TEXAS CAMP

24' x 60'

## 10-bed Skidded Double Occupancy Texas Camp