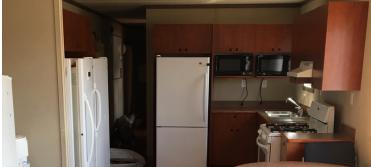

#### This Structure Contains:

- (5) double occupancy bedrooms
- (6) seat dining area
- Full residential-style kitchen
- Stand-up coolers & freezers
- Recreation room
- (3) private washrooms w/private sinks, toilets, & showers
- Mudroom entrance
- Personal in-room desk and chair
- Manufactured with upgraded finishes and amenities