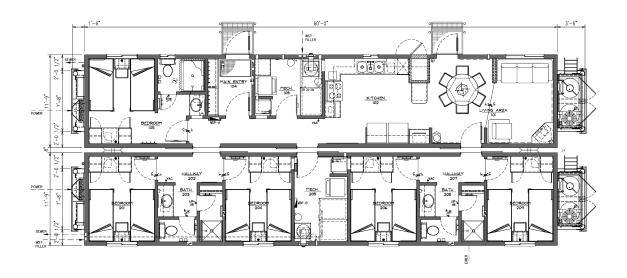

### 10-bed Skidded Double Occupancy Texas Camp

#### This Structure Contains:

- (5) double occupancy bedrooms
- (6) seat dining area
- Full residential-style kitchen
- Stand-up coolers & freezers
- Recreation room
- (3) private washrooms w/private sinks, toilets, & showers
- Mudroom entrance
- Personal in-room desk and chair
- Manufactured with upgraded finishes and amenities

- Air conditioned/climate controlled for all season comfort
- Personal flat-screen TV's
- Internet, satellite, and cable TV ready
- Venetian blind window coverings
- Premium shared laundry area
- Central vacuum
- Quick connect utility harnesses
- Heavy duty skids for ease of transport and installation