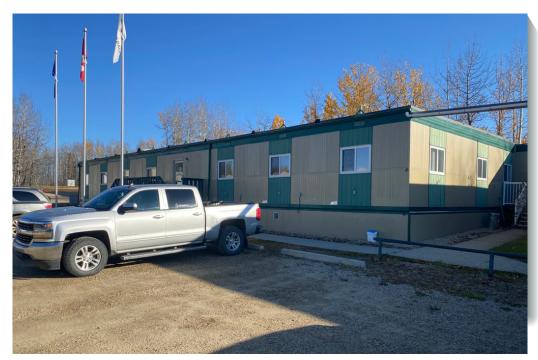

#### This Structure Contains:

- (17) Partitioned offices
- Extra-large boardroom w/solar tubes
- Entryway reception desk & vestibule
- Men's & Women's washrooms
- Document control area
- Ample storage

- Kitchen area w/fridge, dishwasher, sink, stove, & microwave
- Manufactured with upgraded finishes and amenities
- · Venetian blind window coverings
- Fall restraint on roof
- Air conditioned & climate-controlled environment