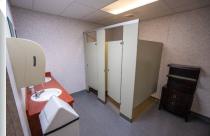

#### This Structure Contains:

- (17) Partitioned offices
- Extra-large boardroom w/solar tubes
- Entryway reception desk & vestibule
- Men's & Women's washrooms
- Document control area
- Ample storage

- Kitchen area w/fridge, dishwasher, sink, stove, & microwave
- Manufactured with upgraded finishes and amenities
- · Venetian blind window coverings
- Fall restraint on roof
- Air conditioned & climate-controlled environment