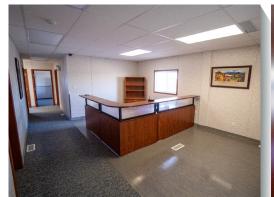

#### This Structure Contains:

- (17) Partitioned offices
- Extra-large boardroom w/solar tubes
- Entryway reception desk & vestibule
- Men's & Women's washrooms
- Document control area
- Ample storage

- Kitchen area w/fridge, dishwasher, sink, stove, & microwave
- Manufactured with upgraded finishes and amenities
- · Venetian blind window coverings
- Fall restraint on roof
- Air conditioned & climate-controlled environment