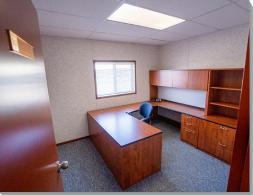

#### This Structure Contains:

- (17) Partitioned offices
- Extra-large boardroom w/solar tubes
- Entryway reception desk & vestibule
- Men's & Women's washrooms
- Document control area
- Ample storage

- Kitchen area w/fridge, dishwasher, sink, stove, & microwave
- Manufactured with upgraded finishes and amenities
- · Venetian blind window coverings
- Fall restraint on roof
- Air conditioned & climate-controlled environment