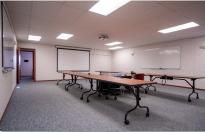

#### This Structure Contains:

- (17) Partitioned offices
- Extra-large boardroom w/solar tubes
- Entryway reception desk & vestibule
- Men's & Women's washrooms
- Document control area
- Ample storage

- Kitchen area w/fridge, dishwasher, sink, stove, & microwave
- Manufactured with upgraded finishes and amenities
- · Venetian blind window coverings
- Fall restraint on roof
- Air conditioned & climate-controlled environment