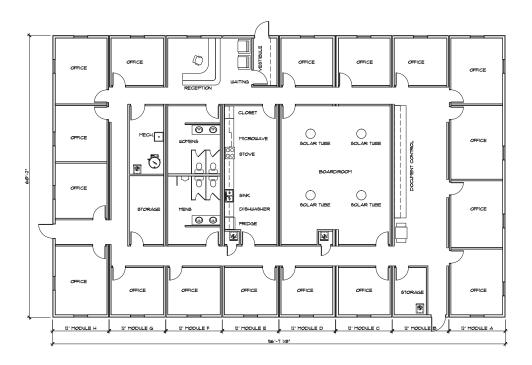

#### This Structure Contains:

- (17) Partitioned offices
- Extra-large boardroom w/solar tubes
- Entryway reception desk & vestibule
- Men's & Women's washrooms
- Document control area
- Ample storage

- Kitchen area w/fridge, dishwasher, sink, stove, & microwave
- Manufactured with upgraded finishes and amenities
- · Venetian blind window coverings
- Fall restraint on roof
- Air conditioned & climate-controlled environment