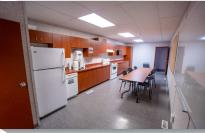

#### This Structure Contains:

- (17) Partitioned offices
- Extra-large boardroom w/solar tubes
- Entryway reception desk & vestibule
- Men's & Women's washrooms
- Document control area
- Ample storage

- Kitchen area w/fridge, dishwasher, sink, stove, & microwave
- Manufactured with upgraded finishes and amenities
- · Venetian blind window coverings
- Fall restraint on roof
- Air conditioned & climate-controlled environment