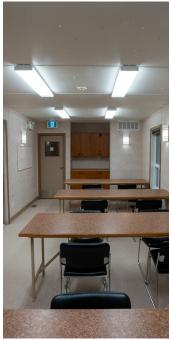

#### This Structure Contains:

- (18) single or (33) single/double occupancy bedrooms
- (40) seat dining hall
- Full commercial kitchen
- Walk-in cooler & freezers
- Large recreation room
- (5) private washrooms
- Shared washroom area
- Large mudroom entrance
- · Personal in-room desk and chair