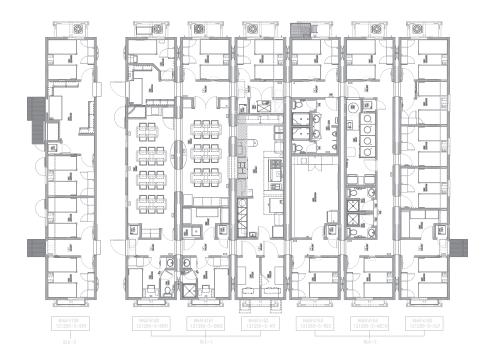

## Single or Double Occupancy //SIDE-BY-SIDE CAMP

84'-0" x 60'-0"

### Skidded Single and/or Double Occupancy Side-by-Side Camp

#### This Structure Contains:

- (18) single or (33) single/double occupancy bedrooms
- (40) seat dining hall
- Full commercial kitchen
- Walk-in cooler & freezers
- Large recreation room
- (5) private washrooms
- Shared washroom area
- Large mudroom entrance
- · Personal in-room desk and chair

- Manufactured with upgraded finishes and amenities
- Air conditioned/climate controlled for all season comfort
- Personal flat-screen TV's
- Internet, satellite, and cable TV ready
- · Venetian blind window coverings
- Premium shared laundry area
- Quick connect utility harnesses
- Heavy duty skids for ease of transport and installation

# Single or Double Occupancy // SIDE-BY-SIDE CAMP

84'-0" x 60'-0"

Skidded Single and/or Double Occupancy Side-by-Side Camp