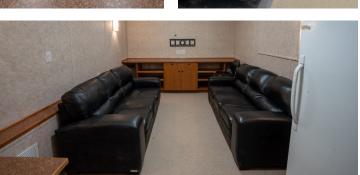

#### This Structure Contains:

- (18) single or (33) single/double occupancy bedrooms
- (40) seat dining hall
- Full commercial kitchen
- Walk-in cooler & freezers
- Large recreation room
- (5) private washrooms
- Shared washroom area
- Large mudroom entrance
- · Personal in-room desk and chair

- Manufactured with upgraded finishes and amenities
- Air conditioned/climate controlled for all season comfort
- Personal flat-screen TV's
- Internet, satellite, and cable TV ready
- · Venetian blind window coverings
- Premium shared laundry area
- Quick connect utility harnesses
- Heavy duty skids for ease of transport and installation