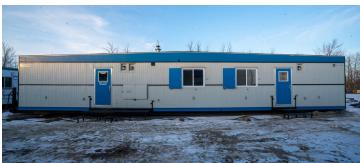

## Single or Double Occupancy //SIDE-BY-SIDE CAMP

84'-0" x 60'-0"

### Skidded Single and/or Double Occupancy Side-by-Side Camp

# Single or Double Occupancy // SIDE-BY-SIDE CAMP

84'-0" x 60'-0"

Skidded Single and/or Double Occupancy Side-by-Side Camp