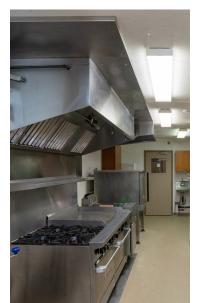

#### This Structure Contains:

- (18) single or (33) single/double occupancy bedrooms
- (40) seat dining hall
- Full commercial kitchen
- Walk-in cooler & freezers
- Large recreation room
- (5) private washrooms
- Shared washroom area
- Large mudroom entrance
- · Personal in-room desk and chair