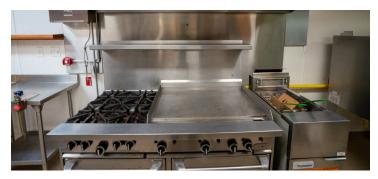

#### This Structure Contains:

- (18) single or (33) single/double occupancy bedrooms
- (40) seat dining hall
- Full commercial kitchen
- Walk-in cooler & freezers
- Large recreation room
- (5) private washrooms
- Shared washroom area
- Large mudroom entrance
- · Personal in-room desk and chair