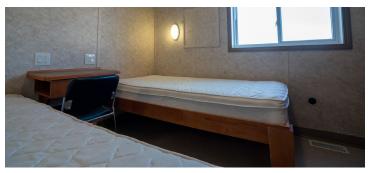

#### This Structure Contains:

- (18) single or (33) single/double occupancy bedrooms
- (40) seat dining hall
- Full commercial kitchen
- Walk-in cooler & freezers
- Large recreation room
- (5) private washrooms
- Shared washroom area
- Large mudroom entrance
- · Personal in-room desk and chair

- Manufactured with upgraded finishes and amenities
- Air conditioned/climate controlled for all season comfort
- Personal flat-screen TV's
- Internet, satellite, and cable TV ready
- · Venetian blind window coverings
- Premium shared laundry area
- Quick connect utility harnesses
- Heavy duty skids for ease of transport and installation