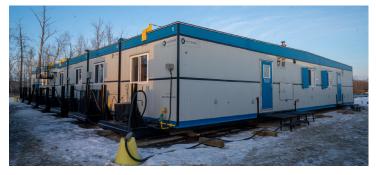

## Single or Double Occupancy //SIDE-BY-SIDE CAMP

84'-0" x 60'-0"

### Skidded Single and/or Double Occupancy Side-by-Side Camp

# Single or Double Occupancy // SIDE-BY-SIDE CAMP

84'-0" x 60'-0"

Skidded Single and/or Double Occupancy Side-by-Side Camp