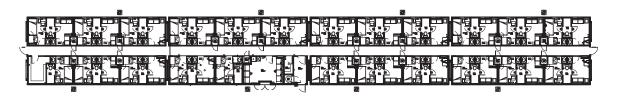

# Executive Style

27'-7" 3/4" x 227'-0"

### 23-bed Skidded Super-Suite Dormitory

## 23-bed Skidded Super-Suite Dormitory