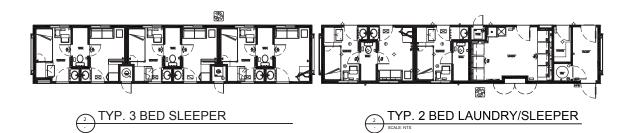

#### This Structure Contains

- Oversized showers
- Mudroom entrance
- In suite fridge and preparation counter
- Personal lounge with love seat and large-screen flat TV
- Standard double sized bed
- Personal in-room desk and chair
- Manufactured with upgraded finishes and amenities

- Personal in-room sink and vanity
- Air conditioned/climate controlled for all season comfort
- Internet, satellite, and cable TV ready
- Venetian blind window coverings
- Premium shared laundry area
- Quick connect utility harnesses
- Heavy duty skids for ease of transport and installation