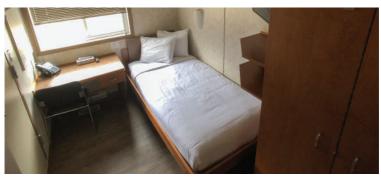

#### This Structure Contains

- Oversized showers
- Mudroom entrance
- In suite fridge and preparation counter
- Personal lounge with love seat and large-screen flat TV
- Standard double sized bed
- Personal in-room desk and chair
- Manufactured with upgraded finishes and amenities

- Personal in-room sink and vanity
- Air conditioned/climate controlled for all season comfort
- Internet, satellite, and cable TV ready
- Venetian blind window coverings
- Premium shared laundry area
- Quick connect utility harnesses
- Heavy duty skids for ease of transport and installation