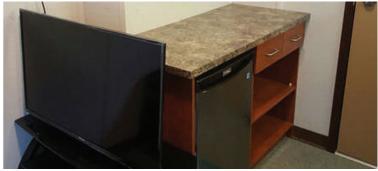

#### This Structure Contains

- Oversized showers
- Mudroom entrance
- In suite fridge and preparation counter
- Personal lounge with love seat and large-screen flat TV
- Standard double sized bed
- Personal in-room desk and chair
- Manufactured with upgraded finishes and amenities