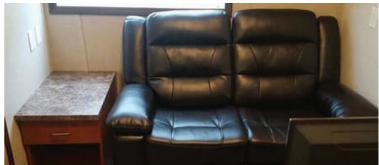

#### This Structure Contains

- Oversized showers
- Mudroom entrance
- In suite fridge and preparation counter
- Personal lounge with love seat and large-screen flat TV
- Standard double sized bed
- Personal in-room desk and chair
- Manufactured with upgraded finishes and amenities