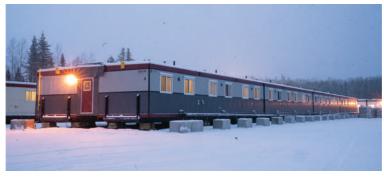

# Executive Style

27'-7" 3/4" x 227'-0"

### 23-bed Skidded Super-Suite Dormitory