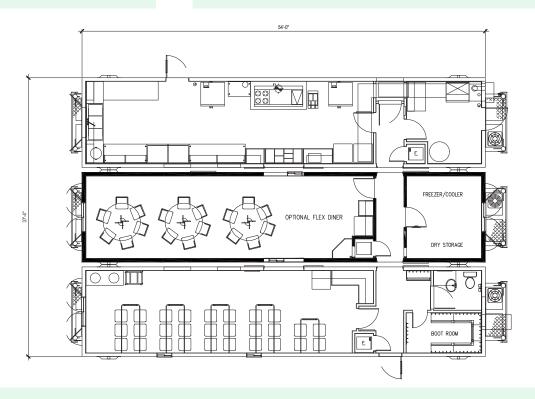

## 2 or 3 Unit // KITCHEN-DINER

24'-0" x 60'-0" or 36'-0" x 60'-0"

#### This Structure Contains:

- Industrial grade appliances
- Well-lit open concept seating
- Accessible food pick-up area
- Stand up cooler & freezers
- Male & Female Washrooms
- Stainless Steel Counters throughout Kitchen Prep Unit
- Bootroom/Mudroom area

- Seating capacity up to 45 persons
- Air Conditioning
- Large dishpit area
- Quick connect utility harnesses
- Skid-mounted propane tanks
- Heavy duty skids for ease of transport and installation