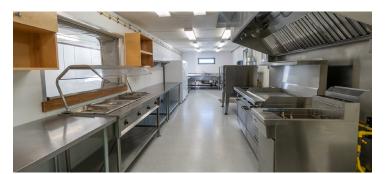

#### This Structure Contains:

- Industrial grade appliances
- Well-lit open concept seating
- Accessible food pick-up area
- Stand up cooler & freezers
- Male & Female Washrooms
- Stainless Steel Counters throughout Kitchen Prep Unit
- Bootroom/Mudroom area

- Seating capacity up to 45 persons
- Air Conditioning
- Large dishpit area
- Quick connect utility harnesses
- Skid-mounted propane tanks
- Heavy duty skids for ease of transport and installation