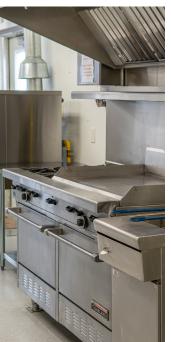

#### This Structure Contains:

- Industrial grade appliances
- Well-lit open concept seating
- Accessible food pick-up area
- Stand up cooler & freezers
- Male & Female Washrooms
- Stainless Steel Counters throughout Kitchen Prep Unit
- Bootroom/Mudroom area