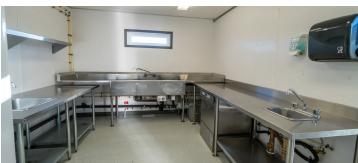

#### This Structure Contains:

- Industrial grade appliances
- Well-lit open concept seating
- Accessible food pick-up area
- Stand up cooler & freezers
- Male & Female Washrooms
- Stainless Steel Counters throughout Kitchen Prep Unit
- Bootroom/Mudroom area