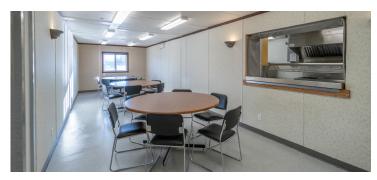

#### This Structure Contains:

- Industrial grade appliances
- Well-lit open concept seating
- Accessible food pick-up area
- Stand up cooler & freezers
- Male & Female Washrooms
- Stainless Steel Counters throughout Kitchen Prep Unit
- Bootroom/Mudroom area

- Seating capacity up to 45 persons
- Air Conditioning
- Large dishpit area
- Quick connect utility harnesses
- Skid-mounted propane tanks
- Heavy duty skids for ease of transport and installation