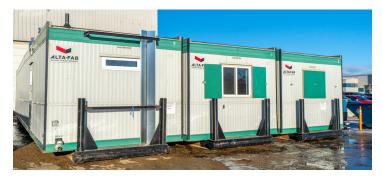

## 2 or 3 Unit // KITCHEN-DINER

24'-0" x 60'-0" or 36'-0" x 60'-0"

#### 2 or 3-unit Skidded Kitchen-Diner



### Highlights

#### This Structure Contains:

- Industrial grade appliances
- Well-lit open concept seating
- Accessible food pick-up area
- Stand up cooler & freezers
- Male & Female Washrooms
- Stainless Steel Counters throughout Kitchen Prep Unit
- Bootroom/Mudroom area

- Seating capacity up to 45 persons
- Air Conditioning
- Large dishpit area
- Quick connect utility harnesses
- Skid-mounted propane tanks
- Heavy duty skids for ease of transport and installation



# 2 or 3 Unit // KITCHEN-DINER

24'-0" x 60'-0" or 36'-0" x 60'-0"

#### 2 or 3-unit Skidded Kitchen-Diner