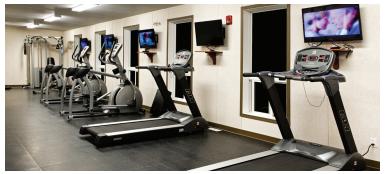

## This Structure Contains:

- Furnished with commercial gym equipment as per client specifications
- Commercial rubber gym flooring
- Lounge area with gas fireplace and built-ins
- Partitioned office area with cubicles
- Manufactured with upgraded finishes and amenities
- Venetian blind window coverings

- Fall restraint on roof
- Heavy duty skid for ease of transport and installation
- Flat screen TV's
- Twin ply flooring throughout
- 2'x6' construction throughout
- Air conditioned & climate-controlled environment
- Aluminum stairs & landings c/w handrails