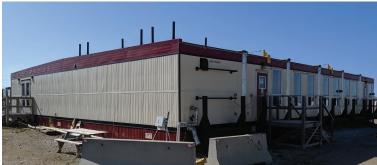

ld *READY* ™

72' x 60'

72'-9 3/4" x 60'-0"

## 6-unit Skidded Recreation-Fitness-Office Unit



## Highlights

## This Structure Contains:

- Furnished with commercial gym equipment as per client specifications
- Commercial rubber gym flooring
- Lounge area with gas fireplace and built-ins
- Partitioned office area with cubicles
- Manufactured with upgraded finishes and amenities
- Venetian blind window coverings

- Fall restraint on roof
- Heavy duty skid for ease of transport and installation
- Flat screen TV's
- Twin ply flooring throughout
- 2'x6' construction throughout
- Air conditioned & climate-controlled environment
- Aluminum stairs & landings c/w handrails



72' x 60'

// RECREATION-FITNESS-OFFICE UNIT

72'-9 ¾" x 60'-0"

## 6-unit Skidded Recreation-Fitness-Office Unit