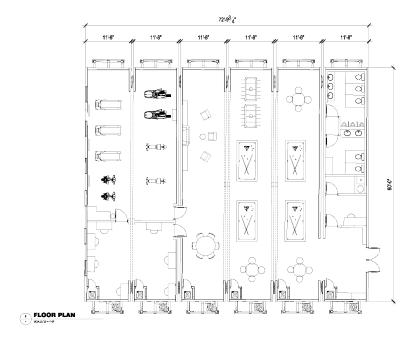

Field *READY* ™

72' x 60'

72'-9 3/4" x 60'-0"

## This Structure Contains:

- Furnished with commercial gym equipment as per client specifications
- Commercial rubber gym flooring
- Lounge area with gas fireplace and built-ins
- Partitioned office area with cubicles
- Manufactured with upgraded finishes and amenities
- Venetian blind window coverings

- Fall restraint on roof
- Heavy duty skid for ease of transport and installation
- Flat screen TV's
- Twin ply flooring throughout
- 2'x6' construction throughout
- Air conditioned & climate-controlled environment
- Aluminum stairs & landings c/w handrails

72' x 60'

// RECREATION-FITNESS-OFFICE UNIT

72'-9 ¾" x 60'-0"