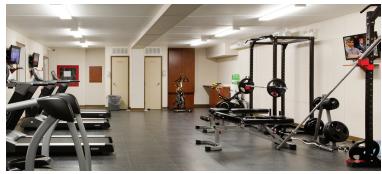

## This Structure Contains:

- Furnished with commercial gym equipment as per client specifications
- Commercial rubber gym flooring
- Lounge area with gas fireplace and built-ins
- Partitioned office area with cubicles
- Manufactured with upgraded finishes and amenities
- Venetian blind window coverings

- Fall restraint on roof
- Heavy duty skid for ease of transport and installation
- Flat screen TV's
- Twin ply flooring throughout
- 2'x6' construction throughout
- Air conditioned & climate-controlled environment
- Aluminum stairs & landings c/w handrails