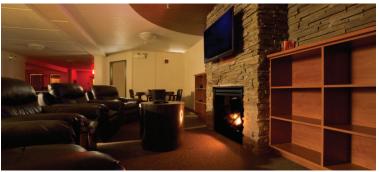

## This Structure Contains:

- Furnished with commercial gym equipment as per client specifications
- Commercial rubber gym flooring
- Lounge area with gas fireplace and built-ins
- Partitioned office area with cubicles
- Manufactured with upgraded finishes and amenities
- Venetian blind window coverings

- Fall restraint on roof
- Heavy duty skid for ease of transport and installation
- Flat screen TV's
- Twin ply flooring throughout
- 2'x6' construction throughout
- Air conditioned & climate-controlled environment
- Aluminum stairs & landings c/w handrails