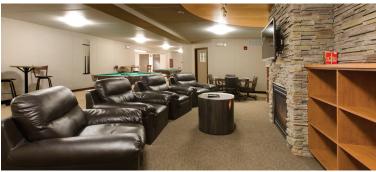

## This Structure Contains:

- Furnished with commercial gym equipment as per client specifications
- Commercial rubber gym flooring
- Lounge area with gas fireplace and built-ins
- Partitioned office area with cubicles
- Manufactured with upgraded finishes and amenities
- Venetian blind window coverings

- Fall restraint on roof
- Heavy duty skid for ease of transport and installation
- Flat screen TV's
- Twin ply flooring throughout
- 2'x6' construction throughout
- Air conditioned & climate-controlled environment
- Aluminum stairs & landings c/w handrails