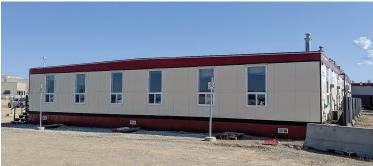

ield *READY* ™

72' x 60'

72'-9 3/4" x 60'-0"

## 6-unit Skidded Recreation-Fitness-Office Unit



## Highlights

## This Structure Contains:

- Furnished with commercial gym equipment as per client specifications
- Commercial rubber gym flooring
- Lounge area with gas fireplace and built-ins
- Partitioned office area with cubicles
- Manufactured with upgraded finishes and amenities
- Venetian blind window coverings

- Fall restraint on roof
- Heavy duty skid for ease of transport and installation
- Flat screen TV's
- Twin ply flooring throughout
- 2'x6' construction throughout
- Air conditioned & climate-controlled environment
- Aluminum stairs & landings c/w handrails



72' x 60'

// RECREATION-FITNESS-OFFICE UNIT

72'-9 ¾" x 60'-0"

## 6-unit Skidded Recreation-Fitness-Office Unit