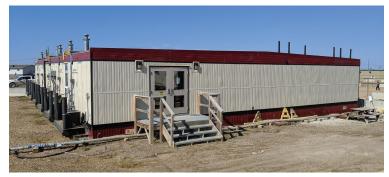

Field *READY* ™

72' x 60'

72'-9 3/4" x 60'-0"

## 6-unit Skidded Recreation-Fitness-Office Unit



## Highlights

## This Structure Contains:

- Furnished with commercial gym equipment as per client specifications
- Commercial rubber gym flooring
- Lounge area with gas fireplace and built-ins
- Partitioned office area with cubicles
- Manufactured with upgraded finishes and amenities
- Venetian blind window coverings

- Fall restraint on roof
- Heavy duty skid for ease of transport and installation
- Flat screen TV's
- Twin ply flooring throughout
- 2'x6' construction throughout
- Air conditioned & climate-controlled environment
- Aluminum stairs & landings c/w handrails



72' x 60'

// RECREATION-FITNESS-OFFICE UNIT

72'-9 ¾" x 60'-0"

## 6-unit Skidded Recreation-Fitness-Office Unit