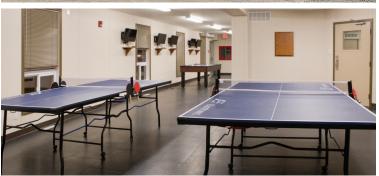

## This Structure Contains:

- Furnished with commercial gym equipment as per client specifications
- Commercial rubber gym flooring
- Lounge area with gas fireplace and built-ins
- Partitioned office area with cubicles
- Manufactured with upgraded finishes and amenities
- Venetian blind window coverings

- Fall restraint on roof
- Heavy duty skid for ease of transport and installation
- Flat screen TV's
- Twin ply flooring throughout
- 2'x6' construction throughout
- Air conditioned & climate-controlled environment
- Aluminum stairs & landings c/w handrails