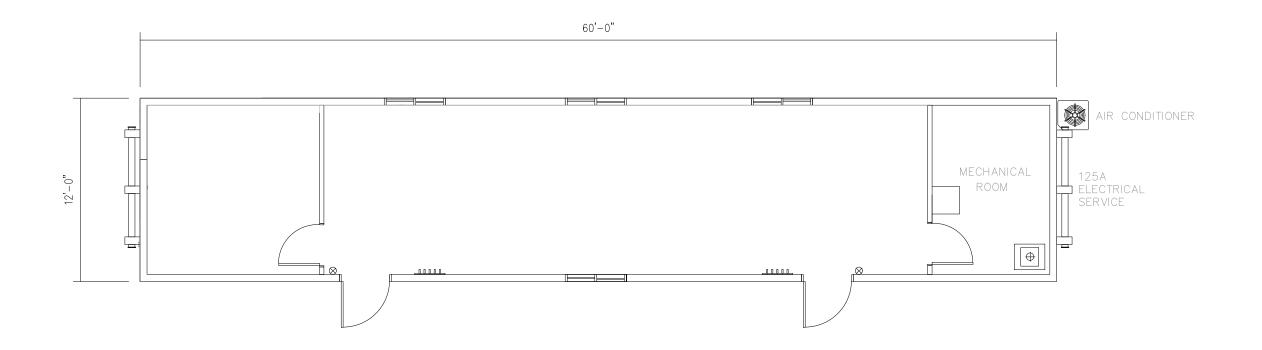

12'X60'\_SITE\_OFFICE

 Date:
 2023-09-19
 Drawn By:
 KWS

 Scale:
 NTS
 File:
 SITEOFFICE.DWG

NTS SITEOFFICE.I
Dimensions: AS\_SHOWN
Job: N / A

**A-1**