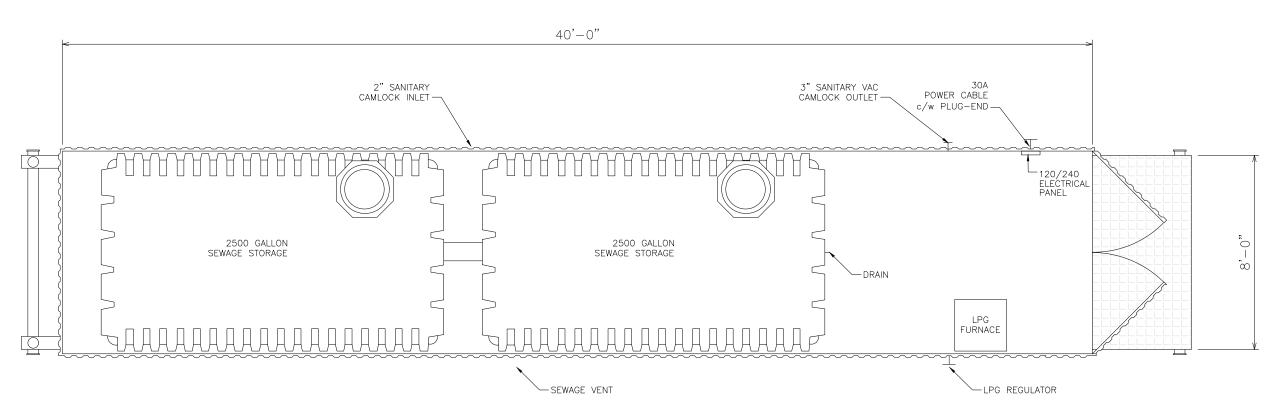

## PROPOSAL DRAWING ONLY

Project:

Drawing

8X40\_SEWAGE\_STORAGE

| Date: 2022-01-04     | Drawn By:<br>KWS |             |
|----------------------|------------------|-------------|
| Scale: NTS           | File:<br>SEWAGE_ | STORAGE.DWG |
| Dimensions: AS_SHOWN |                  | Drawing:    |
| Job:<br>N/A          |                  | A 4         |
| Program: AUTOCAD     |                  | <b>A-</b> 1 |
|                      |                  |             |