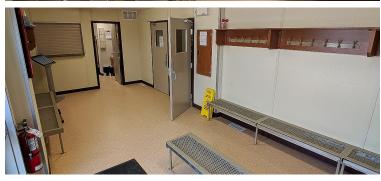

- Bootroom/mudroom area
- Premium laundry area
- Large dishpit area
- Large Camp Manager's office (or commissary)
- Quick connect utility harnesses
- Heavy duty skids for ease of transport and installation