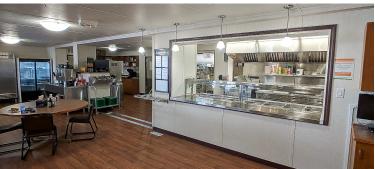

## This Structure Contains:

- Industrial grade appliances
- Well-lit open concept seating
- Accessible food pick-up area
- Walk-in cooler & freezers
- Heavy duty loading dock area with overhead garage door
- Oversized windows
- Male & female washrooms