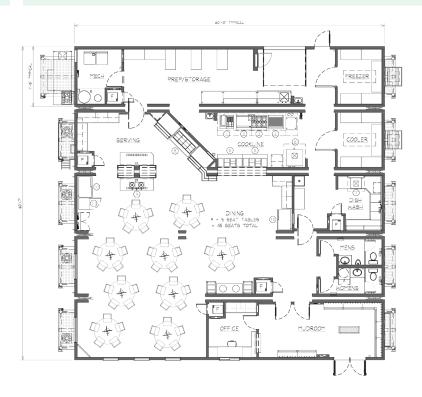

5-unit // Kitchen-Diner

60'-7" x 60'-0"

## 5-unit Skidded Kitchen-Diner

## Highlights

## This Structure Contains:

- Industrial grade appliances
- Well-lit open concept seating
- Accessible food pick-up area
- Walk-in cooler & freezers
- Heavy duty loading dock area with overhead garage door
- Oversized windows
- Male & female washrooms

- Bootroom/mudroom area
- Premium laundry area
- Large dishpit area
- Large Camp Manager's office (or commissary)
- Quick connect utility harnesses
- Heavy duty skids for ease of transport and installation