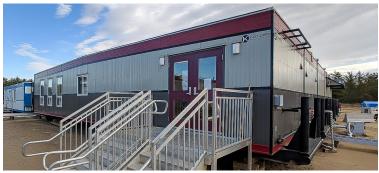

5-unit // Kitchen-Diner

60'-7" x 60'-0"

## 5-unit Skidded Kitchen-Diner



## Highlights

## This Structure Contains:

- Industrial grade appliances
- Well-lit open concept seating
- Accessible food pick-up area
- Walk-in cooler & freezers
- Heavy duty loading dock area with overhead garage door
- Oversized windows
- Male & female washrooms

- Bootroom/mudroom area
- Premium laundry area
- Large dishpit area
- Large Camp Manager's office (or commissary)
- Quick connect utility harnesses
- Heavy duty skids for ease of transport and installation



5-unit // Kitchen-Diner

60'-7" x 60'-0"

## 5-unit Skidded Kitchen-Diner