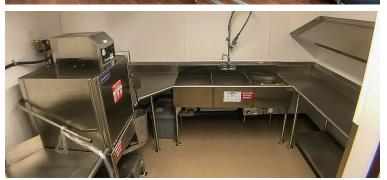

## This Structure Contains:

- Industrial grade appliances
- Well-lit open concept seating
- Accessible food pick-up area
- Walk-in cooler & freezers
- Heavy duty loading dock area with overhead garage door
- Oversized windows
- Male & female washrooms

- Bootroom/mudroom area
- Premium laundry area
- Large dishpit area
- Large Camp Manager's office (or commissary)
- Quick connect utility harnesses
- Heavy duty skids for ease of transport and installation