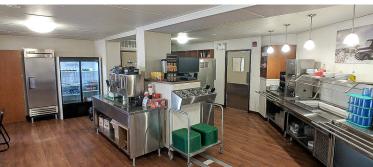

## This Structure Contains:

- Industrial grade appliances
- Well-lit open concept seating
- Accessible food pick-up area
- Walk-in cooler & freezers
- Heavy duty loading dock area with overhead garage door
- Oversized windows
- Male & female washrooms

- Bootroom/mudroom area
- Premium laundry area
- Large dishpit area
- Large Camp Manager's office (or commissary)
- Quick connect utility harnesses
- Heavy duty skids for ease of transport and installation