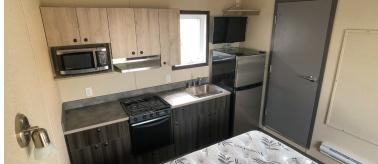

## This Structure Contains:

- Mudroom entrance
- (4) bedrooms
- (4) bathrooms
- (4) kitchens
- In-room microwave, fridge, & stove
- In-room desk w/chair
- 54'x80' full size bed
- Oversized shower
- Shared laundry w/full-size washer/dryer
- 400-gallon internal water storage

- Central vacuum
- Large-screen TV in each room
- (2) 420lb. propane tanks
- Climate controlled environment
- Manufactured with upgraded finishes and amenities
- Internet, satellite, and cable TV ready
- Venetian blind window coverings
- Quick connect utility harnesses
- Heavy duty skid for ease of transport and installation