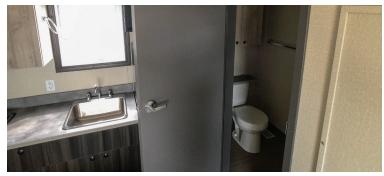

## This Structure Contains:

- Mudroom entrance
- (4) bedrooms
- (4) bathrooms
- (4) kitchens
- In-room microwave, fridge, & stove
- In-room desk w/chair
- 54'x80' full size bed
- Oversized shower
- Shared laundry w/full-size washer/dryer
- 400-gallon internal water storage