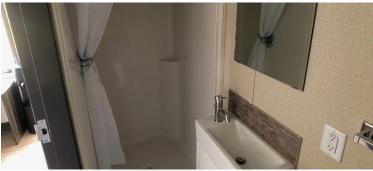

## This Structure Contains:

- Mudroom entrance
- (4) bedrooms
- (4) bathrooms
- (4) kitchens
- In-room microwave, fridge, & stove
- In-room desk w/chair
- 54'x80' full size bed
- Oversized shower
- Shared laundry w/full-size washer/dryer
- 400-gallon internal water storage