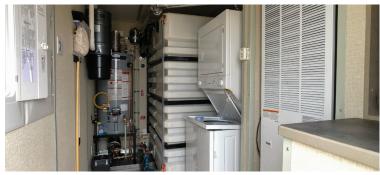

## This Structure Contains:

- Mudroom entrance
- (4) bedrooms
- (4) bathrooms
- (4) kitchens
- In-room microwave, fridge, & stove
- In-room desk w/chair
- 54'x80' full size bed
- Oversized shower
- Shared laundry w/full-size washer/dryer
- 400-gallon internal water storage

- Central vacuum
- Large-screen TV in each room
- (2) 420lb. propane tanks
- Climate controlled environment
- Manufactured with upgraded finishes and amenities
- Internet, satellite, and cable TV ready
- Venetian blind window coverings
- Quick connect utility harnesses
- Heavy duty skid for ease of transport and installation