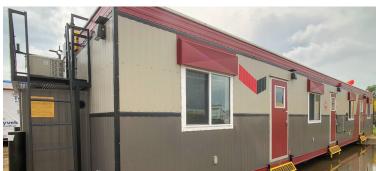

## 4-bed Skidded Executive Suite Sleeper

## This Structure Contains:

- Mudroom entrance
- (4) bedrooms
- (4) bathrooms
- (4) kitchens
- In-room microwave, fridge, & stove
- In-room desk w/chair
- 54'x80' full size bed
- Oversized shower
- Shared laundry w/full-size washer/dryer
- 400-gallon internal water storage

- Central vacuum
- Large-screen TV in each room
- (2) 420lb. propane tanks
- Climate controlled environment
- Manufactured with upgraded finishes and amenities
- Internet, satellite, and cable TV ready
- Venetian blind window coverings
- Quick connect utility harnesses
- Heavy duty skid for ease of transport and installation