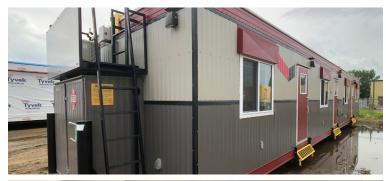

## 4-bed Skidded Executive Suite Sleeper

## This Structure Contains:

- Mudroom entrance
- (4) bedrooms
- (4) bathrooms
- (4) kitchens
- In-room microwave, fridge, & stove
- In-room desk w/chair
- 54'x80' full size bed
- Oversized shower
- Shared laundry w/full-size washer/dryer
- 400-gallon internal water storage

- Central vacuum
- Large-screen TV in each room
- (2) 420lb. propane tanks
- Climate controlled environment
- Manufactured with upgraded finishes and amenities
- Internet, satellite, and cable TV ready
- Venetian blind window coverings
- Quick connect utility harnesses
- Heavy duty skid for ease of transport and installation