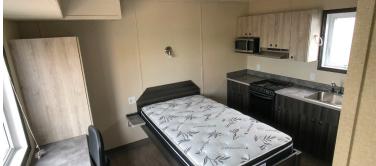

## 4-bed Skidded Executive Suite Sleeper

## This Structure Contains:

- Mudroom entrance
- (4) bedrooms
- (4) bathrooms
- (4) kitchens
- In-room microwave, fridge, & stove
- In-room desk w/chair
- 54'x80' full size bed
- Oversized shower
- Shared laundry w/full-size washer/dryer
- 400-gallon internal water storage

- Central vacuum
- Large-screen TV in each room
- (2) 420lb. propane tanks
- Climate controlled environment
- Manufactured with upgraded finishes and amenities
- Internet, satellite, and cable TV ready
- Venetian blind window coverings
- Quick connect utility harnesses
- Heavy duty skid for ease of transport and installation