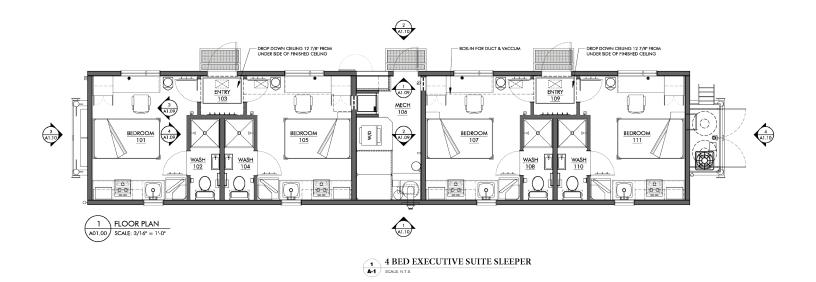

## 4-bed Skidded Executive Suite Sleeper

## This Structure Contains:

- Mudroom entrance
- (4) bedrooms
- (4) bathrooms
- (4) kitchens
- In-room microwave, fridge, & stove
- In-room desk w/chair
- 54'x80' full size bed
- Oversized shower
- Shared laundry w/full-size washer/dryer
- 400-gallon internal water storage

- Central vacuum
- Large-screen TV in each room
- (2) 420lb. propane tanks
- Climate controlled environment
- Manufactured with upgraded finishes and amenities
- Internet, satellite, and cable TV ready
- Venetian blind window coverings
- Quick connect utility harnesses
- Heavy duty skid for ease of transport and installation