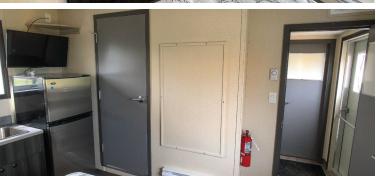

## This Structure Contains:

- Mudroom entrance
- (4) bedrooms
- (4) bathrooms
- (4) kitchens
- In-room microwave, fridge, & stove
- In-room desk w/chair
- 54'x80' full size bed
- Oversized shower
- Shared laundry w/full-size washer/dryer
- 400-gallon internal water storage

- Central vacuum
- Large-screen TV in each room
- (2) 420lb. propane tanks
- Climate controlled environment
- Manufactured with upgraded finishes and amenities
- Internet, satellite, and cable TV ready
- Venetian blind window coverings
- Quick connect utility harnesses
- Heavy duty skid for ease of transport and installation