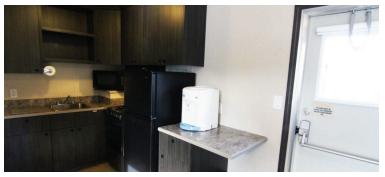

## This Structure Contains:

- (3) bedrooms
- (3) full bathrooms
- (3) kitchens
- 54'x80' full size bed
- Oversized shower
- Shared laundry w/full-size washer/dryer
- 11 cubic foot frost-free fridge/freezer
- RV-style propane burner/stove
- Microwave
- 400-gallon internal water storage

- Central vacuum
- In room desks w/chairs
- Large-screen TV in each room
- (2) 420lb. propane tanks
- Climate controlled environment.
- Manufactured with upgraded finishes and amenities
- Internet, satellite, and cable TV ready
- Venetian blind window coverings
- Quick connect utility harnesses
- Heavy duty skid for ease of transport and installation