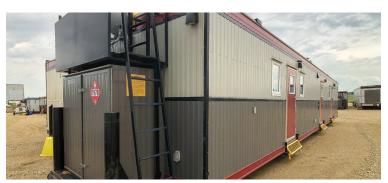

11'-9" x 60'

## 3-bed Skidded Executive Wet Sleeper



## Highlights

## This Structure Contains:

- (3) bedrooms
- (3) full bathrooms
- (3) kitchens
- 54'x80' full size bed
- Oversized shower
- Shared laundry w/full-size washer/dryer
- 11 cubic foot frost-free fridge/freezer
- RV-style propane burner/stove
- Microwave
- 400-gallon internal water storage

- Central vacuum
- In room desks w/chairs
- Large-screen TV in each room
- (2) 420lb. propane tanks
- Climate controlled environment.
- Manufactured with upgraded finishes and amenities
- Internet, satellite, and cable TV ready
- Venetian blind window coverings
- Quick connect utility harnesses
- Heavy duty skid for ease of transport and installation





Field *READY* ™

11'-9" x 60'

## 3-bed Skidded Executive Wet Sleeper