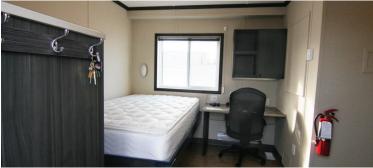

## This Structure Contains:

- (3) bedrooms
- (3) full bathrooms
- (3) kitchens
- 54'x80' full size bed
- Oversized shower
- Shared laundry w/full-size washer/dryer
- 11 cubic foot frost-free fridge/freezer
- RV-style propane burner/stove
- Microwave
- 400-gallon internal water storage

- Central vacuum
- In room desks w/chairs
- Large-screen TV in each room
- (2) 420lb. propane tanks
- Climate controlled environment.
- Manufactured with upgraded finishes and amenities
- Internet, satellite, and cable TV ready
- Venetian blind window coverings
- Quick connect utility harnesses
- Heavy duty skid for ease of transport and installation