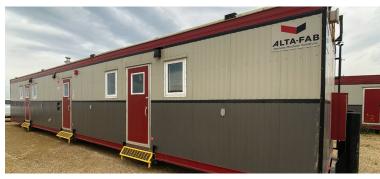

11'-9" x 60'

## 3-bed Skidded Executive Wet Sleeper



## Highlights

## This Structure Contains:

- (3) bedrooms
- (3) full bathrooms
- (3) kitchens
- 54'x80' full size bed
- Oversized shower
- Shared laundry w/full-size washer/dryer
- 11 cubic foot frost-free fridge/freezer
- RV-style propane burner/stove
- Microwave
- 400-gallon internal water storage

- Central vacuum
- In room desks w/chairs
- Large-screen TV in each room
- (2) 420lb. propane tanks
- Climate controlled environment.
- Manufactured with upgraded finishes and amenities
- Internet, satellite, and cable TV ready
- Venetian blind window coverings
- Quick connect utility harnesses
- Heavy duty skid for ease of transport and installation





Field *READY* ™

11'-9" x 60'

## 3-bed Skidded Executive Wet Sleeper