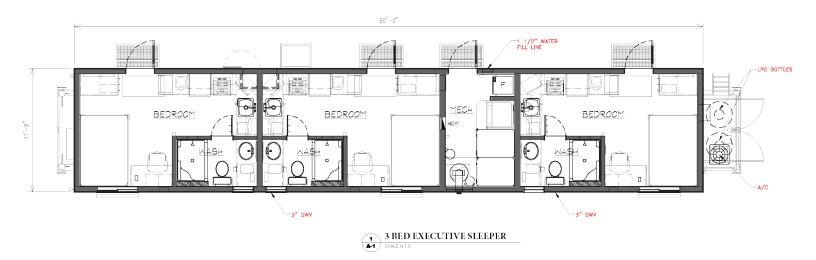

11'-9" x 60'

## 3-bed Skidded Executive Wet Sleeper

## This Structure Contains:

- (3) bedrooms
- (3) full bathrooms
- (3) kitchens
- 54'x80' full size bed
- Oversized shower
- Shared laundry w/full-size washer/dryer
- 11 cubic foot frost-free fridge/freezer
- RV-style propane burner/stove
- Microwave
- 400-gallon internal water storage

- Central vacuum
- In room desks w/chairs
- Large-screen TV in each room
- (2) 420lb. propane tanks
- Climate controlled environment.
- Manufactured with upgraded finishes and amenities
- Internet, satellite, and cable TV ready
- Venetian blind window coverings
- Quick connect utility harnesses
- Heavy duty skid for ease of transport and installation