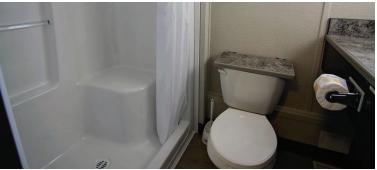

## This Structure Contains:

- (3) bedrooms
- (3) full bathrooms
- (3) kitchens
- 54'x80' full size bed
- Oversized shower
- Shared laundry w/full-size washer/dryer
- 11 cubic foot frost-free fridge/freezer
- RV-style propane burner/stove
- Microwave
- 400-gallon internal water storage

- Central vacuum
- In room desks w/chairs
- Large-screen TV in each room
- (2) 420lb. propane tanks
- Climate controlled environment.
- Manufactured with upgraded finishes and amenities
- Internet, satellite, and cable TV ready
- Venetian blind window coverings
- Quick connect utility harnesses
- Heavy duty skid for ease of transport and installation