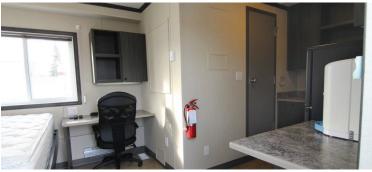

## This Structure Contains:

- (3) bedrooms
- (3) full bathrooms
- (3) kitchens
- 54'x80' full size bed
- Oversized shower
- Shared laundry w/full-size washer/dryer
- 11 cubic foot frost-free fridge/freezer
- RV-style propane burner/stove
- Microwave
- 400-gallon internal water storage

- Central vacuum
- In room desks w/chairs
- Large-screen TV in each room
- (2) 420lb. propane tanks
- Climate controlled environment.
- Manufactured with upgraded finishes and amenities
- Internet, satellite, and cable TV ready
- Venetian blind window coverings
- Quick connect utility harnesses
- Heavy duty skid for ease of transport and installation